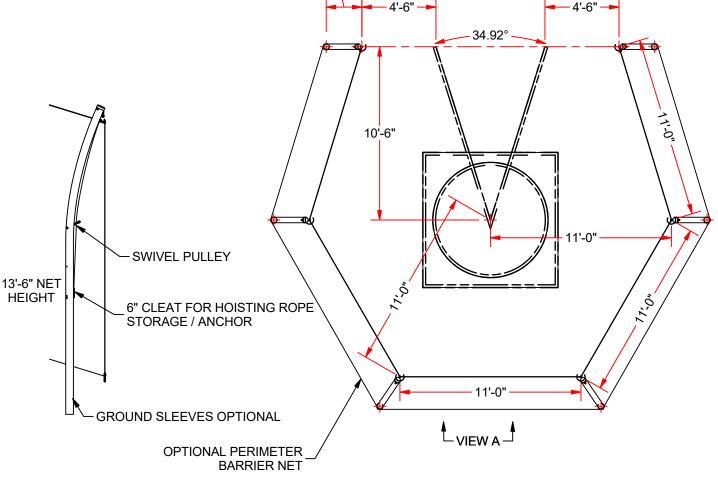

## DCHS-35 HIGH SCHOOL DISCUS CAGE 2'-2" TYP CTR TO CTR 15'-7 1/2" 4'-6" -34.92° 10'-6"

## FEATURES:

- > MEETS NFHS RULES
- > ACCOMMODATES THROWING SECTOR AT 34.92°
- > INDIVIDUAL SWIVEL PULLEY HOIST SYSTEM PER POLE
- > SIX POLES ARE CURVED TO PROVIDE 2 FT OFFSET
- > TOP OF NET ATTACHED TO 1/4" VINYL COATED CABLE FOR SUPPORT.
- > 4" O.D. x 0.125" WALL ALUMINUM POLE CONSTRUCTION
- > MILL FINISH OR POWDER COT BLACK FINISH
- > CORROSION RESISTANT HARDWARE
- > HEAVY-DUTY WEATHER TREATED 1-7/8" #42 NYLON MESH BLACK NET
- > NET BREAKING STRENGTH OF OVER 320 lbs.

## **OPTIONAL:**

- > PERIMETER BARRIER 7'-0" NET HEIGHT (DCHS-35BN)
- > GROUND SLEEVES& COVER (DCHS-6S)