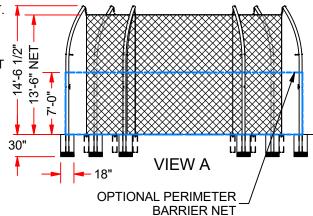

## **OPTIONAL:**

- > PERIMETER BARRIER 7'-0" NET HEIGHT (DCHS-35BN)
- > GROUND SLEEVES& COVER (DCHS-6S)